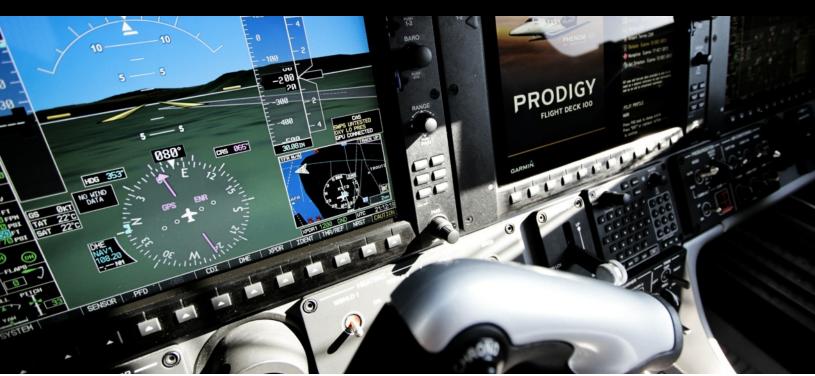

#### Avionics:

Garmin G1000 "Prodigy" Avionics Suite with:
Dual 12-inch Primary Function Displays (PFD)
Garmin GFC-700 Automatic Flight Control System (AFCS)
12-inch Multi Function Display (MFD)
Dual RVSM Compliant Digital Air Data Computers
Dual AHRS
WX Radar
TCAS I
ELT/NAV

#### Additional Features:

Garmin Synthetic Vision Technologies
Jeppesen ChartView
Cockpit Flood Lights
Sheepskin Seat Covers
Cockpit Sun Shade/ Sun Visor
Smoke Goggles
Crew PBE
Premium Passenger Door